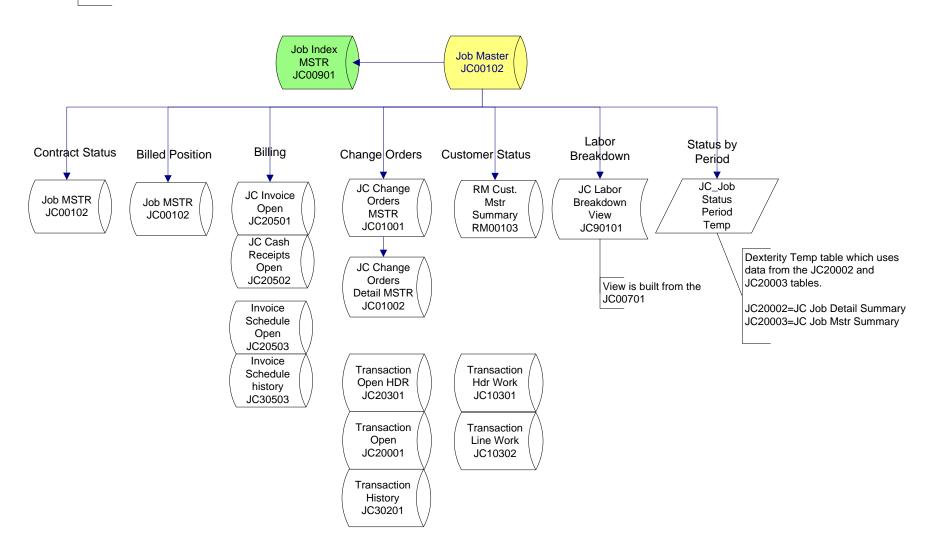

## Job Cost Job Status

Inquiry Job Status provides a "birds eye" view of the job in real time. Most of the information is in the Job Master table.

The buttons at the bottom of the window show data from the tables/view/temp table as described below