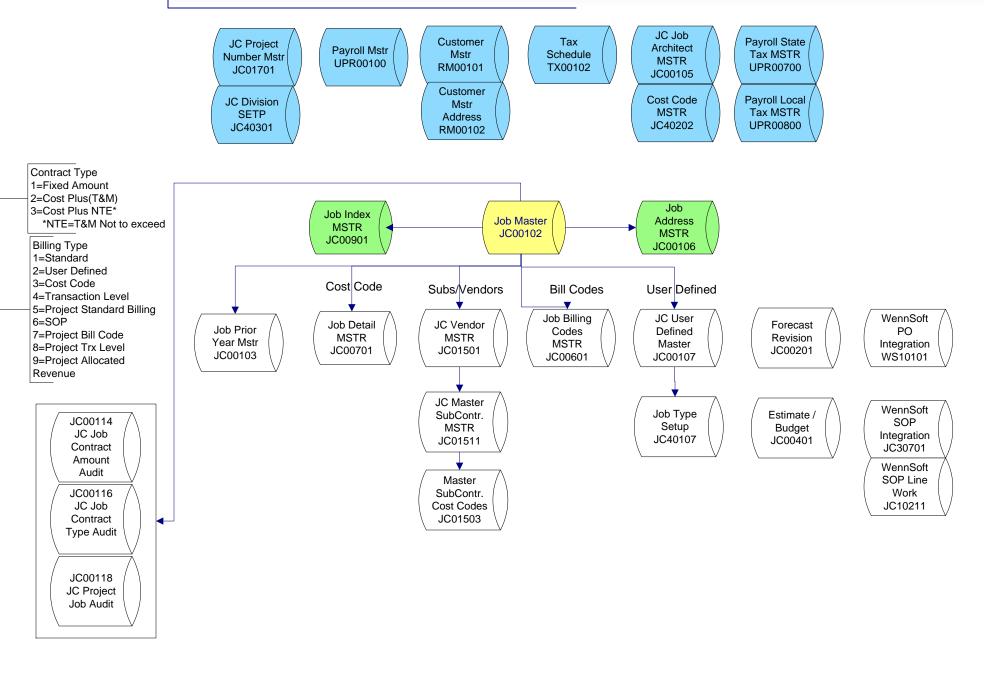

# Read Me: Table Relationship Diagram

#### LEDGEND

#### Index Tab:

This tab contains the main high level relationship diagram. From this tab you can double-click on any object to open the related diagram tab.

### Tasking Tab:

This is the only tab that doesn't follow the following Flowchart Shapes definitions at this time.

Flowchart Shapes (for all tabs except the Index and Tasking tabs):



## Job Cost Job Maintenance



## Job Cost Job Status

Inquiry Job Status provides a "birds eye" view of the job in real time. Most of the information is in the Job Master table.

The buttons at the bottom of the window show data from the tables/view/temp table as described below