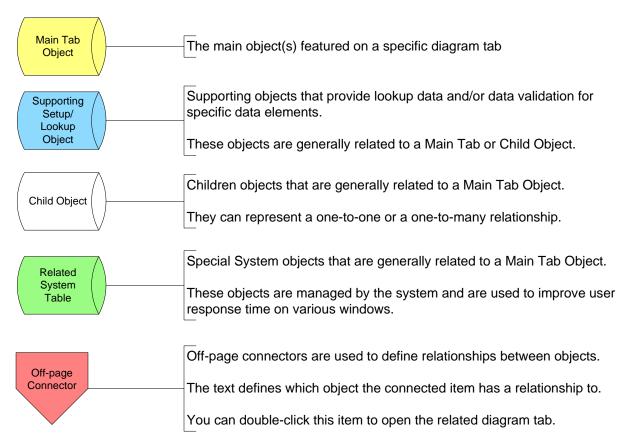

#### LEDGEND

#### Index Tab:

This tab contains the main high level relationship diagram. From this tab you can double-click on any object to open the related diagram tab.

### Tasking Tab:

This is the only tab that doesn't follow the following Flowchart Shapes definitions at this time.

Flowchart Shapes (for all tabs except the Index and Tasking tabs):